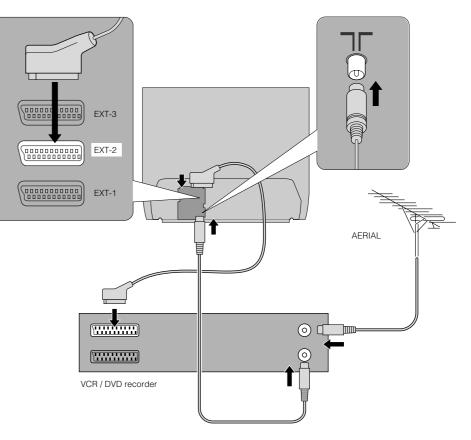

### Connect a VCR / DVD recorder

Connect T-V LINK compatible recording device to EXT-2.
 T-V LINK ➡ "What is T-V LINK?" (P. 8)

• After all the connections have been made, insert the plug into an AC outlet.

# Connecting external devices VCR / DVD / other devices

You can connect many different devices to the rear panel of the TV. Please read the user manuals of each device before setting up. (Connecting cables are not supplied with this TV.)